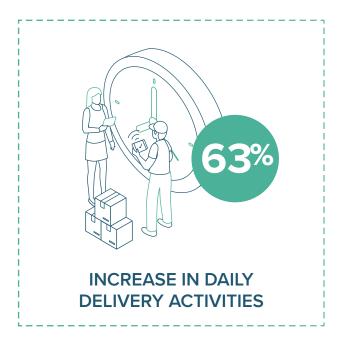

Quincus products helped optimize fleet management, creating a more efficient dispatch operation that delivered **63% more delivery activity** with **37% less manpower**.