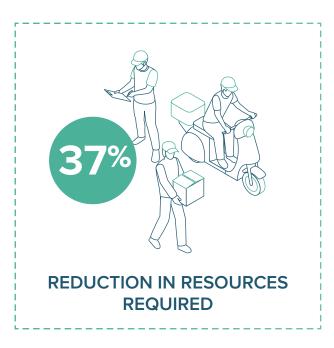

Quincus products helped optimize fleet management, creating a more efficient dispatch operation that delivered **63% more delivery activity** with **37% less manpower**.